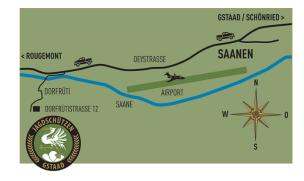

### Shooting Stand Pigeon SA, 3780 Saanen

Dorfrütistrasse 12, 3780 Saanen Google Maps plus code F6MH+F8, SAANEN GPS Code: 46.8337133, 7.2283163 https://www.jagdschuetzen-gstaad.ch/en/