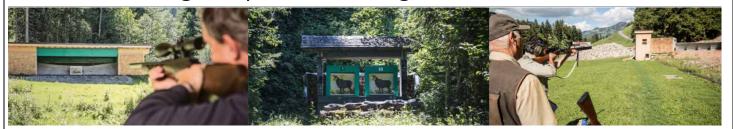

# Shooting competition on August 12th 2023, Gstaad

### 3 competitions will be organized with 3 stands:

Stand 1: Clay Pigeon Shooting Stand 2: 150m with hunting rifle

Stand 3: Running wild boar with hunting rifle

- Stand 1: Clay pigeon with shotgun, individual and team classification 25 clays with shotgun
- **Stand 2: 150m with hunting rifle,** individual and team classification 5 shots, free position.
- Stand 3: Running wild boar with hunting rifle, individual and team classification 4 shots on moving target.

Rental of club hunting rifles and ammunition available on site (CHF 35.- for SCI members and CHF 50.- for non-members).

The shooting series can be repeated at additional cost. The participants may form their teams of 3 shooters on the day of the competition.